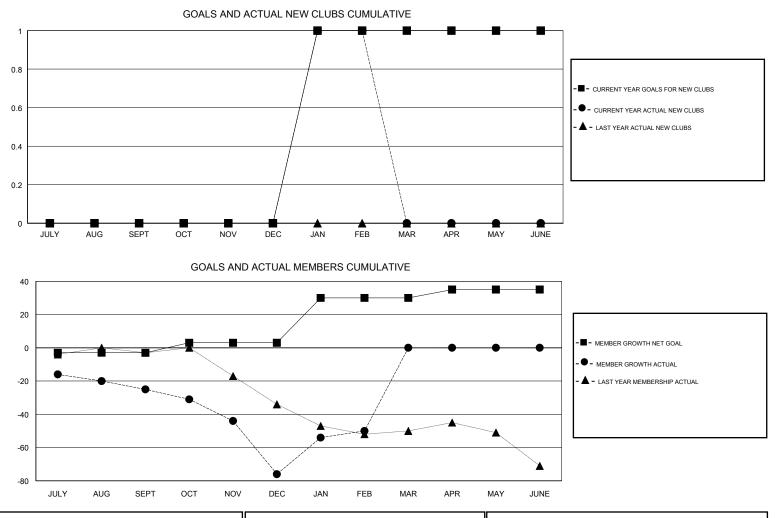

#### GMT CA

| Clubs<br>RESULTS FOR 2017-2018 |               |           |               | Members               |                           |                         |                                                    |
|--------------------------------|---------------|-----------|---------------|-----------------------|---------------------------|-------------------------|----------------------------------------------------|
|                                |               |           |               | RESULTS FOR 2017-2018 |                           |                         |                                                    |
| QUARTER                        | NEW CLUB GOAL | NEW CLUBS | DROPPED CLUBS | QUARTER               | MEMBER GROWTH NET<br>GOAL | MEMBER GROWTH<br>ACTUAL | DROPPED<br>MEMBERS ACTUAL<br>(including transfers) |
| JULY/AUG/SEPT                  | 0             | 0         | 0             | JULY/AUG/SEPT         | -3                        | 32                      | 54                                                 |
| OCT/NOV/DEC                    | 0             | 0         | 0             | OCT/NOV/DEC           | 6                         | 40                      | 86                                                 |
| JAN/FEB/MAR                    | 1             | 1         | 1             | JAN/FEB/MAR           | 27                        | 46                      | 15                                                 |
| APR/MAY/JUNE                   | 0             | 0         | 0             | APR/MAY/JUNE          | 5                         | 0                       | 0                                                  |